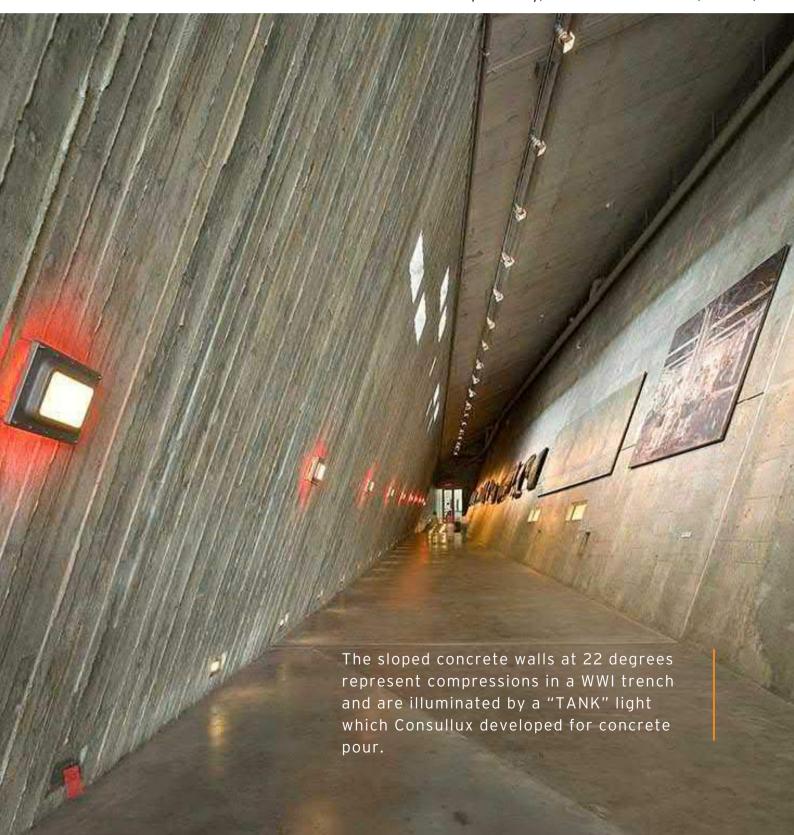

William Davidson Atrium, The Max M. and Marjorie S. Fisher Music Center, Detroit, Michigan, USA

Foyer of Mariinsky II , St Petersburg, Russia

Canadian War Museum, Ottawa, ON

Rooftop walkway, Canadian War Museum, Ottawa, ON